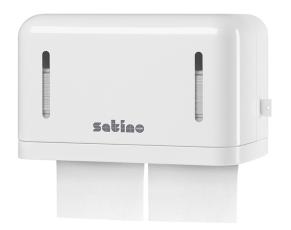

## Single sheet toilet paper dispenser

## 160036

BT1 compatible

## PRODUCT DESCRIPTION

The single sheet dispenser in horizontal format: ideal for all low to medium traffic washrooms and an economical, easy-care solution especially for public areas thanks to high supply security and long refill intervals. With its easy handling, the dispenser is also suitable for older or motor-impaired people, e.g. in the health and care sector.

## **PRODUCT ATTRIBUTES**

| Brand                               | Satino                                |
|-------------------------------------|---------------------------------------|
| Coding                              | BT1                                   |
| Product                             | Single Sheet Toilet Paper Dispenser   |
| Frequency                           | Low + Middle                          |
| Dimensions (mm)                     | 270 (W) x 163 (H) x 147 (D)           |
| Colour                              | White                                 |
| Packaging unit                      | 1                                     |
| Pallet                              | 220                                   |
| Filling Capacity                    | Double Pack Single Sheet Toilet Paper |
| Width transport unit (cm)           | 27                                    |
| Height of transport unit (cm)       | 17                                    |
| Length of transport unit (cm)       | 15                                    |
| EAN-Case                            | 4000735721009                         |
| net weight / Dispenser (kg)         | 1,03                                  |
| Pack scheme pallet (amount x layer) | 20 X 11                               |
| Pallet height (cm)                  | 202                                   |