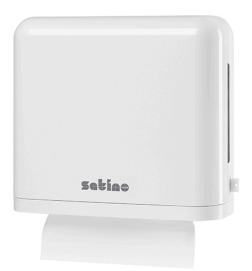

## Folded towel dispenser Interfold small

## 331030

PT2 compatible

## PRODUCT DESCRIPTION

The ideal and economical solution for smaller (wash) rooms with little space. Suitable for self-unfolding paper towels with Z- or W-fold.

## PRODUCT ATTRIBUTES

| Brand                               | Satino                      |
|-------------------------------------|-----------------------------|
|                                     |                             |
| Coding                              | PT2                         |
| Product                             | Interfold Dispenser Small   |
| Frequency                           | Low + Middle                |
| Dimensions (mm)                     | 327 (W) x 283 (H) x 111 (D) |
| Colour                              | White                       |
| Packaging unit                      | 1                           |
| Pallet                              | 140                         |
| Filling Capacity                    | 2 Pack Z&W-Fold             |
| Width transport unit (cm)           | 33                          |
| Height of transport unit (cm)       | 29                          |
| Length of transport unit (cm)       | 12                          |
| EAN-Case                            | 4000735716401               |
| net weight / Dispenser (kg)         | 1,42                        |
| Pack scheme pallet (amount x layer) | 20 x 7                      |
| Pallet height (cm)                  | 202                         |